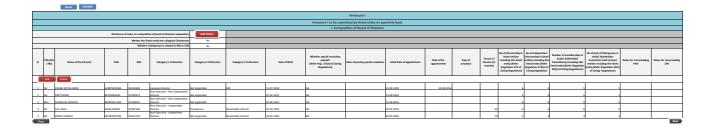

Home

Validate

| General information about company                                 |                                  |                                      |  |  |  |
|-------------------------------------------------------------------|----------------------------------|--------------------------------------|--|--|--|
| Scrip code                                                        | 000000                           |                                      |  |  |  |
| NSE Symbol                                                        |                                  |                                      |  |  |  |
| MSEI Symbol                                                       | KAMINI                           |                                      |  |  |  |
| ISIN                                                              | INE927E01018                     |                                      |  |  |  |
| Name of the entity                                                | KAMINI FINANCE AND INVESTMENT CO |                                      |  |  |  |
| Date of start of financial year                                   | 01-04-2021                       |                                      |  |  |  |
| Date of end of financial year                                     | 31-03-2022                       |                                      |  |  |  |
| Reporting Quarter                                                 | Quarterly                        |                                      |  |  |  |
| Date of Report                                                    | 30-06-2021                       | Enter the quarter<br>ended date only |  |  |  |
| Risk management committee                                         | Not Applicable                   |                                      |  |  |  |
| Market Capitalisation as per immediate previous Financial<br>Year | Any other                        |                                      |  |  |  |